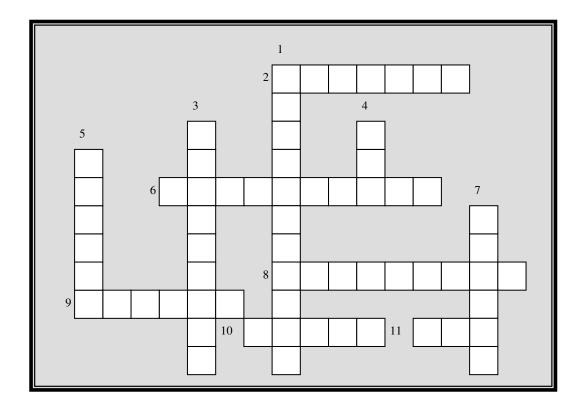

## **Pollinator Puzzle!**

Read the clues to the right and find the matching answer for each number from the list below. Write your answer in the puzzle space with the correct number.

bee nectar
chocolate butterfly
fruit habitat
poison pollinator
pollen bat
hummingbird

## **Clues**

- 1. A small bird that moves fast!
- 2. An animal's home.
- 3. Sweet! This is a treat made possible by a pollinator.
- 4. This flying mammal likes cactus flowers.
- 5. Using this spray hurts pollinators too.
- 6. An animal that helps pollinate flowers.
- 7. Found in a flower. Sometimes it makes us sneeze.
- 8. A very colorful and beautiful pollinator.
- 9. Sweet liquid found in flowers.
- 10. Yum! Many pollinated flowers grow into these.
- 11. A busy garden insect.